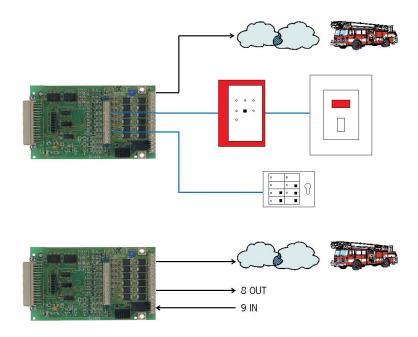

## Fire Brigade Interface FWI2-1/FWZ2-1

- 2 independent relay outputs
- 9 inputs and 8 outputs for control tasks
- Connection of country-specific fire brigade control units
- Line-monitoring by means of auxiliary module

## **Description**

The Fire Brigade Interface FWI2-1 by means of dry contacts allows for the connection of two independent transmitting devices for the direct interconnection with a designated alarm respondent (e.g., the fire brigade) as well as the connection of a country-specific fire brigade control unit to Fire Detection Control Panels Series BC216.

The parameters of the nine inputs and eight outputs can also be freely set and thus are available for general control tasks. Optionally, the Fire Brigade Interface Additional Board (FWZ2-1) can be attached to the Fire Brigade Interface. This unit allows for the connection of two independent, line-monitored transmitting devices. The monitoring current can be adjusted in three levels.