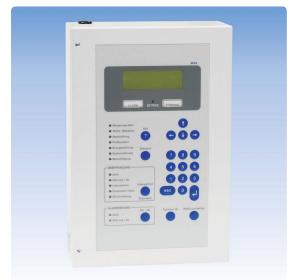

## **Display and Operating Panel**ABF216-1

- Complete or restricted operation of the fire detection control panel
- Complete or filtered display of the events of the fire detection control panel
- 4 line alphanumeric text display
- Menu-driven operation
- Continuous monitoring of the data communication

## **Description**

The Remote Display and Operation Panel ABF216-1 is a remote tableau for the operation of a Fire Detection Control Panel BCnet216 and for the indication of its events. It provides the same ease of use and offers the same information (LED indicators and four-line text display) as a sectional control panel allowing operation. Depending on the parameter setup, all or selected GSSnet members can be operated, and the events of all or selected GSSnet members are displayed.

The remote display and operation panel ensures continuous monitoring of the data communication in the GSSnet. Even in case of a single wire breakage or short circuit in the network, the ABF216-1 continues the unhindered operation as GSSnet member (redundancy). The flat wall housing allows the easy mounting at virtually all places in the building. The remote display and operation panel is powered by the fire detection control